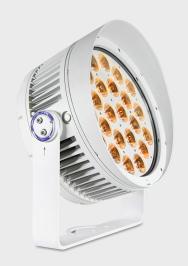

WHOPPER 424-RGBA is a 24x15 watts multi-chip RGBA high power LED Exterior wash. It has an advanced intelligent color management system to ensure the consistency of light color. It is equipped with adjustable glare shield, supporting RDM bi-directional feedback function. This fixture can provide real-time feedback for malfunction and working status, which reduces the troubleshooting and cost of maintenance. It is suitable for bridges, monuments, architectural facades, and other landscape applications.

**SOURCE** Light source: 24x15 watts multi-chip RGBA

LED life expectancy: 50,000 Hrs Peak Intensity: 173025cd(14°)

**OPTICAL** Optics: 14°, 25°

**SYSTEM** Light output: 1,800 Lux @10m @ 14°

CONTROL & Control Protocols: DMX, RDM
PROGRAMMING DMX control channels: 0-100%

Controllable sections: 2 Color Mixing: RGBA

**ELECTRICAL** Input Voltage: AC 100~277 V

Max Power: 300 W Power Factor: > 0.9

**CONNECTIONS** Power connection: 3m cable (input only)

Data connection: 3m cable (input + output)