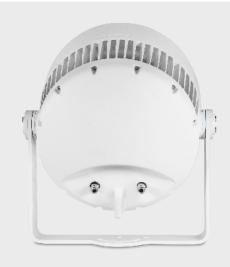

WHOPPER 424-RGBA is a 24x15 watts multi-chip RGBA high power LED Exterior wash. It has an advanced intelligent color management system to ensure the consistency of light color. It is equipped with adjustable glare shield, supporting RDM bi-directional feedback function. This fixture can provide real-time feedback for malfunction and working status, which reduces the troubleshooting and cost of maintenance. It is suitable for bridges, monuments, architectural facades, and other landscape applications.

PHYSICAL Dimensions: 423x284x443mm

Net Weight: 17.5 kg

Color: Off White (Optional: Gray, Black)

Housing: Die-cast aluminum

IP Rating: 66

Operation temperature: - 40°C~45°C (operating) /

- 20°C~45°C (startup)