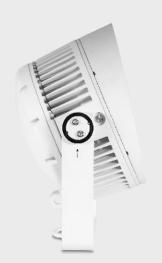

WHOPPER 424-RGBA is a 24x15 watts multi-chip RGBA high power LED Exterior wash. It has an advanced intelligent color management system to ensure the consistency of light color. It is equipped with adjustable glare shield, supporting RDM bi-directional feedback function. This fixture can provide real-time feedback for malfunction and working status, which reduces the troubleshooting and cost of maintenance. It is suitable for bridges, monuments, architectural facades, and other landscape applications.

PHYSICAL Dimensions: 423x284x443mm

Net Weight: 17.5 kg

Color: Off White (Optional: Gray, Black)

Housing: Die-cast aluminum

IP Rating: 66

Operation temperature: - 40°C~45°C (operating) /

- 20°C~45°C (startup)