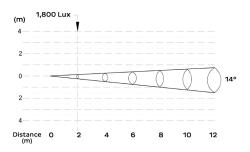

**SOURCE** Light source: 24x15 watts multi-chip RGBA

LED life expectancy: 50,000 Hrs Peak Intensity: 173025cd(14°)

**OPTICAL** Optics: 14°, 25°

**SYSTEM** Light output: 1,800 Lux @10m @ 14°

CONTROL & Control Protocols: DMX, RDM
PROGRAMMING DMX control channels: 0-100%

## **Dimensions**

**Luminous Diagram** 