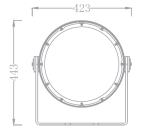

## **Dimensions**

**Luminous Diagram** 

PHYSICAL Dimensions: 423x284x443mm

Net Weight: 17.5 kg

Color: Off White (Optional: Gray, Black)

Housing: Die-cast aluminum

IP Rating: 66

Operation temperature: - 40°C~45°C (operating) /

- 20°C~45°C (startup)